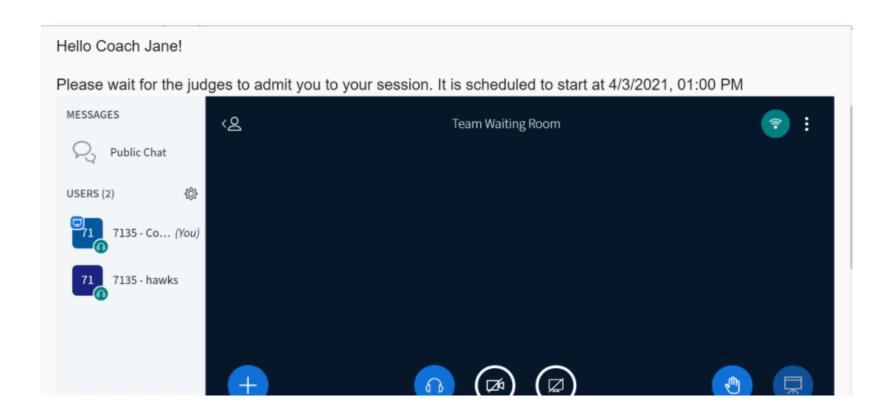

### **Team Conference View**

This is the view the team will have when they are in the team waiting room