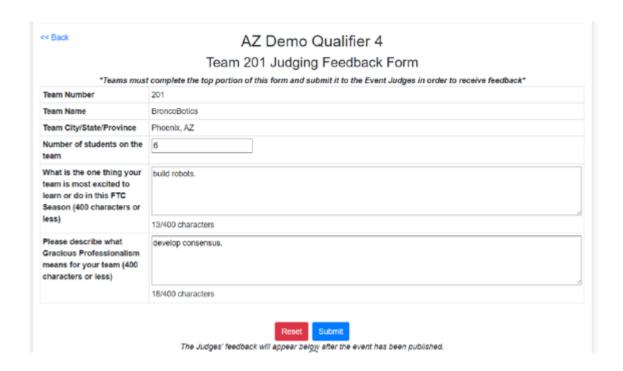

# Judging Feedback (Coach's Perspective)

- Coach can only edit team portion of the form
- Feedback is visible after the event is published