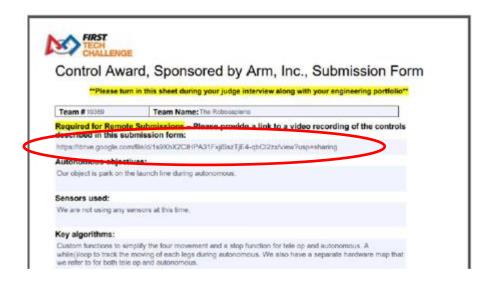

## **Control Award Video Link**

- A link to a team's Control Award video must be included in the Control Award Form
  - http://firstinspiresst01.blob.core.windows.net/first-game-changers/ftc/control-award-submission-form-remote.pdf
- Videos are <u>not</u> uploaded to the FTC Scoring system.