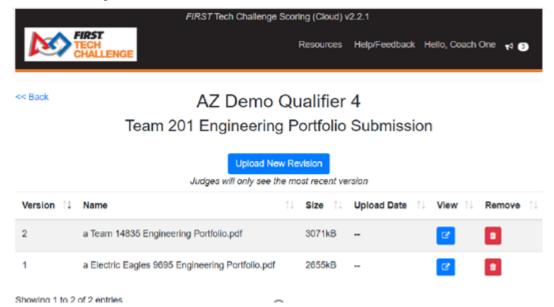

# **Upload (Edit) Page**

- Content uploaded as PDF File (15MB limit)
- Coach can upload multiple revisions
- Judges only see current revision