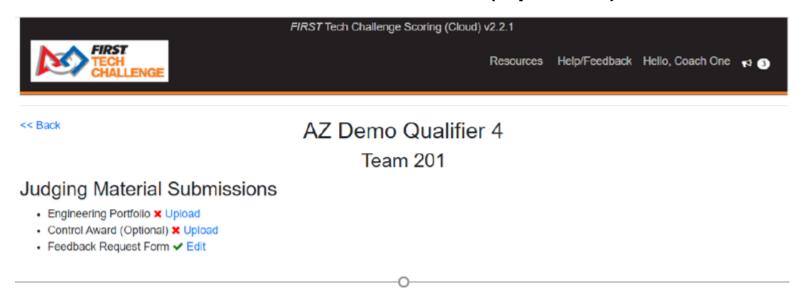

# **Judging Material Submission**

- Red x means material not uploaded
- Green ✓ means material successfully uploaded
- Click on link to view or edit (upload) content